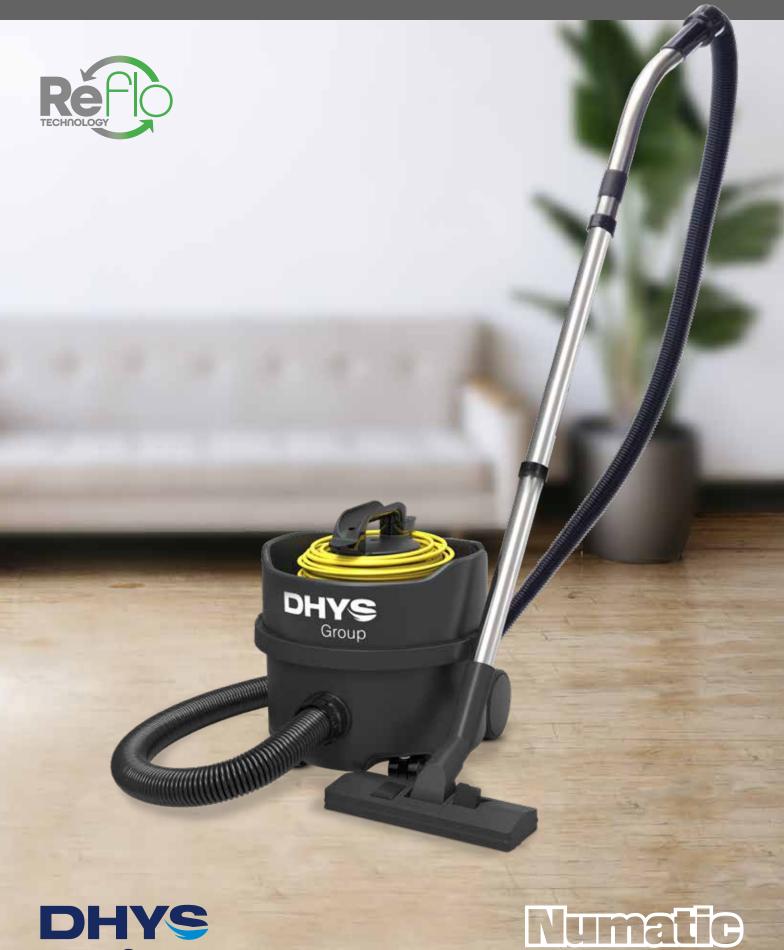

# Nupro Reflo PRP180-11

Group

# **Nupro** Reflo

#### PRP180-11

- ✓ Reflo Technology
- ✓ Handy cable replacement
- On-board tool storage
- High-Performance-Motor

ReFlo Technology uses highquality recycled plastic, ensuring our products are sustainably engineered and built to last. The Nupro ReFlo vacuum

cleaner, including kits and accessories, is made with at least 45% recycled plastic. With its durable construction and user-friendly features, it is ideal for everyday cleaning of all floor surfaces.

100% Engineered and made in Europe

#### Compact and Manoeuvrable

Featuring a compact design, two swivel wheels and two additional large wheels at the rear, the Nupro Reflo is extremely manoeuvrable. Stores neatly away with on-board tool storage for additional accessories.

### **High-quality accessories**

High-quality and robust accessories with stainless steel wands and floor metal plate (floor nozzle).

Suction

230 V AC 50/60 Hz 2.300 mm H<sub>o</sub>O

Airflow 48 L/Sec.

10 m

## Handy cable replacement

Plugged NuCable system is quick and easy to change and replace.

Voltage