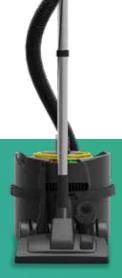

#### Compact and Manoeuvrable

Featuring a compact design, two swivel wheels and two additional large wheels at the rear, the Nupro Reflo is extremely manoeuvrable. Stores neatly away with on-board tool storage for additional accessories.

### **High-quality accessories**

High-quality and robust accessories with stainless steel wands and floor metal plate (floor nozzle).

Suction

230 V AC 50/60 Hz 2.300 mm H<sub>o</sub>O

Airflow 48 L/Sec.

10 m

620 W

8 L

5,8 kg

340 x 340 x 350 mm