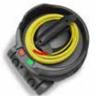

## Handy cable replacement

Plugged NuCable system is quick and easy to change and replace.

Voltage