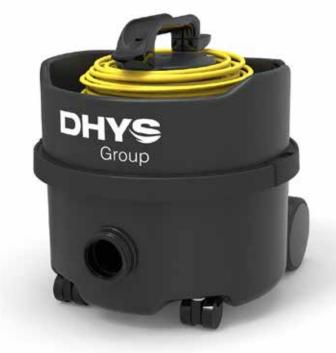

#### Compact and Manoeuvrable

Featuring a compact design, two swivel wheels and two additional large wheels at the rear, the Nupro Reflo is extremely manoeuvrable. Stores neatly away with on-board tool storage for additional accessories.

### **High-quality accessories**

High-quality and robust accessories with stainless steel wands and floor metal plate (floor nozzle).

Suction

230 V AC 50/60 Hz 2.300 mm H<sub>o</sub>O

Airflow 48 L/Sec.

10 m

## Handy cable replacement

Plugged NuCable system is quick and easy to change and replace.

Voltage