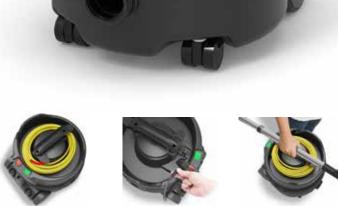

## Handy cable replacement

Plugged NuCable system is quick and easy to change and replace.

Voltage