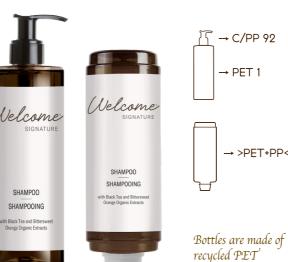

The collection includes bottles made in 100% recycled PET. There are also sachets for cosmetics such as hair and body wash, body wash and shampoo in different fragrances and soaps in different shapes. Complete the range a dental kit and a shaving kit

# **BOTTLES**

**BODY WASH** With Ginkgo Bíloba extract

CODE: 012244A 30 ml ← 1,01 fl.oz

SHAMP00 With black tea and bittersweet orange organic extracts CODE: 012245A

30 ml ← 1,01 fl.oz

HAIR AND **BODY WASH** With Ginkgo Biloba extract CODE: 012246A

30 ml ← 1,01 fl.oz

CONDITIONER With purified keratin and camomile extract CODE: 012248A

30 ml ← 1,01 fl.oz

**BODY LOTION** With vitamin  ${\mathbb E}$ and shea butter CODE: 012247A

30 ml ← 1,01 fl.oz

(Velcome