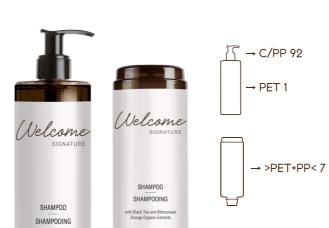

The collection includes bottles made in 100% recycled PET. There are also sachets for cosmetics such as hair and body wash, body wash and shampoo in different fragrances and soaps in different shapes. Complete the range a dental kit and a shaving kit

# **BOTTLES**

**BODY WASH** With Ginkgo Bíloba extract

CODE: 012244A 30 ml ← 1,01 fl.oz

SHAMP00 With black tea and bittersweet orange organic extracts CODE: 012245A

30 ml ← 1,01 fl.oz

HAIR AND **BODY WASH** With Ginkgo Biloba extract CODE: 012246A

30 ml ← 1,01 fl.oz

CONDITIONER With purified keratin and camomile extract CODE: 012248A

30 ml ← 1,01 fl.oz

**BODY LOTION** With vitamin  ${\mathbb E}$ and shea butter CODE: 012247A

30 ml ← 1,01 fl.oz

(Velcome