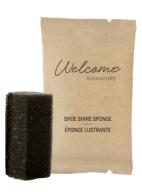

# SHOE SHINE SPONGE

black shoe shine sponge in clear polybag

CODE: 012330

In recycled paper flowpack

SHOWER CAP BONNET DE DOUCHE