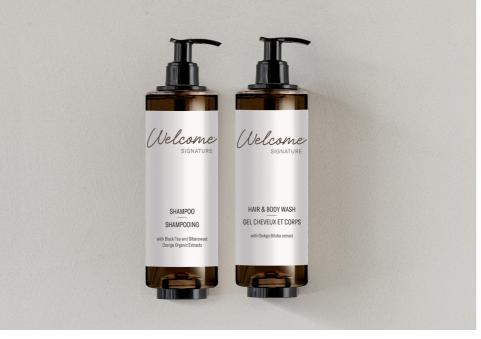

# **BOTTLES**

**BODY WASH** With Ginkgo Bíloba extract

CODE: 012244A 30 ml ← 1,01 fl.oz

SHAMP00 With black tea and bittersweet orange organic extracts CODE: 012245A

30 ml ← 1,01 fl.oz

HAIR AND **BODY WASH** With Ginkgo Biloba extract CODE: 012246A

30 ml ← 1,01 fl.oz

CONDITIONER With purified keratin and camomile extract CODE: 012248A

30 ml ← 1,01 fl.oz

**BODY LOTION** With vitamin  ${\mathbb E}$ and shea butter CODE: 012247A

30 ml ← 1,01 fl.oz

(Velcome