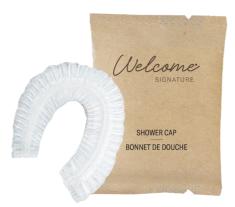

# SHOWER CAP

transparent shower cap

CODE: 012329

In recycled paper flowpack

# SHOE SHINE SPONGE

black shoe shine sponge in clear polybag

CODE: 012330

In recycled paper flowpack

SHOWER CAP BONNET DE DOUCHE