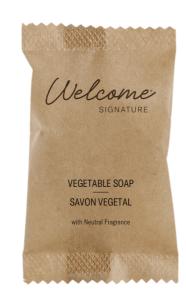

# **SOAPS**

VEGETABLE SOAP With neutral fragrance CODE: 012254A

15 g ← Net Wt. 0.52 oz.

VEGETABLE SOAP With neutral fragrance CODE: 012255A

8 g ← Net Wt. 0.28 oz.

HAIR & BODY WASH With Ginkgo Biloba extract CODE: 012282A

# **Cosmetic Specifications**

Nickel tested

Vegan friendly

No petrolatum

No BHT

Soap wrapping is made of recycled paper and still reciclable