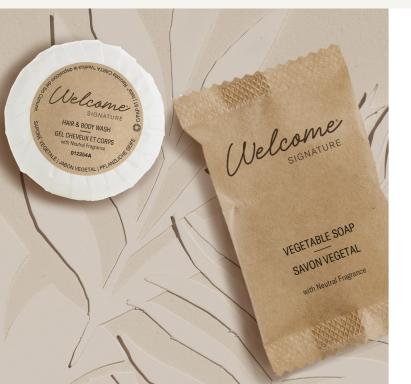

# **SOAPS**

VEGETABLE SOAP With neutral fragrance CODE: 012254A

15 g ← Net Wt. 0.52 oz.

VEGETABLE SOAP With neutral fragrance CODE: 012255A

8 g ← Net Wt. 0.28 oz.

HAIR & BODY WASH With Ginkgo Biloba extract CODE: 012282A

# **Cosmetic Specifications**

Nickel tested

Vegan friendly

No petrolatum

No BHT

Soap wrapping is made of recycled paper and still reciclable