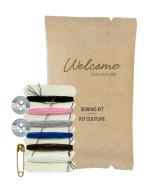

# **SEWING KIT**

síx assorted threads, two buttons, one needle and one golden safety pin

CODE: 012327

In recycled paper flowpack