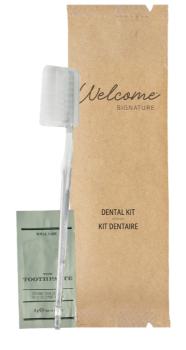

# **ACCESSORIES**

DENTAL KIT 3 g Toothpaste sachet and dental kit transparent handle with protective cover

In recycled paper flowpack

CODE: 012234B

SHAVING KIT 6 ml Shaving cream sachet and double-bladed razor CODE: 012233B