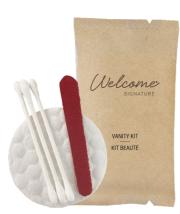

# COMB

green comb in recycled plastic

CODE: 012331

In recycled paper flowpack

VANITY KIT
1 cotton disk, 3 cotton buds and 1 nail file

CODE: 012332

In recycled paper flowpack

SANITARY SAFETY