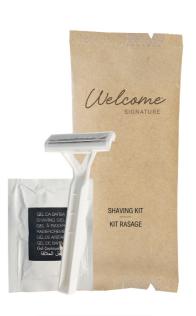

# **ACCESSORIES**

DENTAL KIT 3 g Toothpaste sachet and dental kit transparent handle with protective cover

In recycled paper flowpack

CODE: 012234B

SHAVING KIT 6 ml Shaving cream sachet and double-bladed razor CODE: 012233B