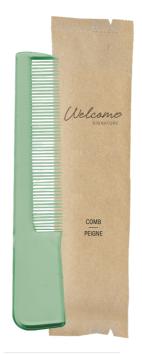

# COMB

green comb in recycled plastic

CODE: 012331

In recycled paper flowpack

VANITY KIT
1 cotton disk, 3 cotton buds and 1 nail file

CODE: 012332

In recycled paper flowpack

SANITARY SAFETY