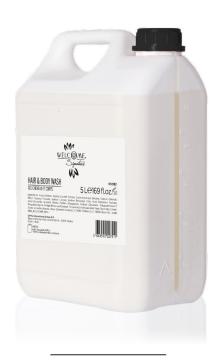

## TANK 5 L

# HAIR AND BODY WASH With Ginkgo

Bíloba extract

CODE: 012282

5 I  $\odot$  169 fl.oz