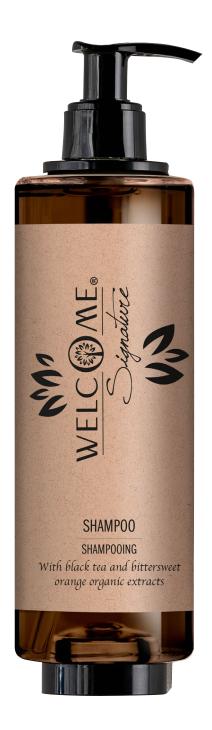

#### SHAMP00

With black tea and bittersweet orange organic extracts

CODE: 012266

380 ml ← 12,84 fl.oz