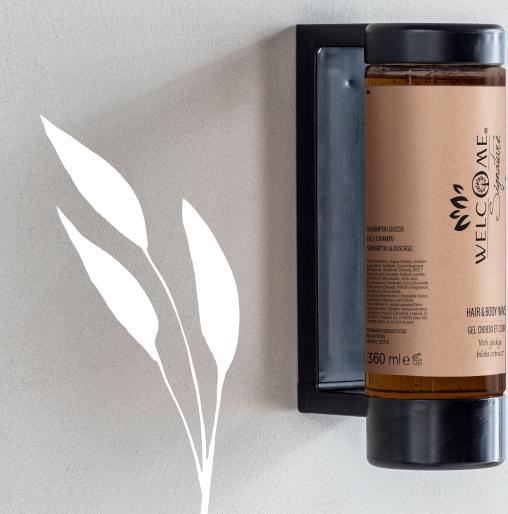

## DISPENSER 360 ml

#### SHAMP00

With black tea and bittersweet orange organic extracts

CODE: 012276

360 ml  $\odot$  12,17 fl.oz

### HAIR AND BODY WASH

With Ginkgo Bíloba extract

CODE: 012278

360 ml  $\oplus$  12,17 fl.oz

## **LIQUID HAND SOAP**With Ginkgo

Bíloba extract

CODE: 012277

360 ml  $\odot$  12,17 fl.oz

MINIMALISTIC AND CONTEMPORARY IN STYLE.

PACKAGING AND
PRODUCT ARE 100%
MADE IN ITALY.
DOSING CAP MADE IN EU.