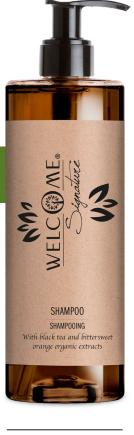

#### SHAMP00

With black tea and bittersweet orange organic extracts

CODE: 012266

380 ml ← 12,84 fl.oz