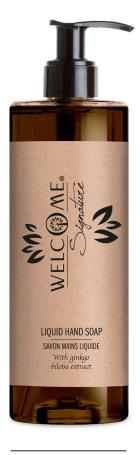

### LIQUID HAND SOAP

With Ginkgo Biloba extract

CODE: 012267

380 ml  $\odot$  12,84 fl.oz