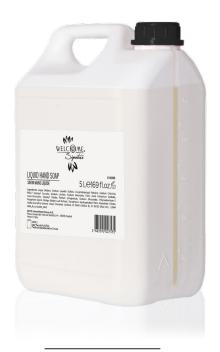

## TANK 5 L

### LIQUID HAND SOAP

With Ginkgo Biloba extract

CODE: 012283

5 I ← 169 fl.oz