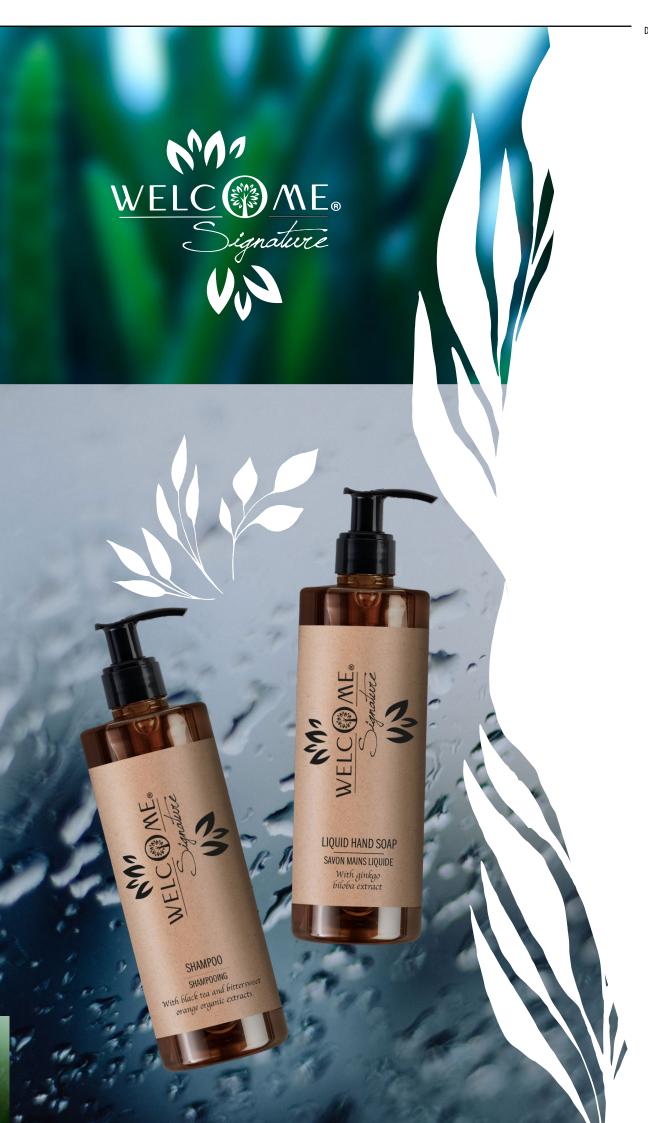

# DISPENSERS

WELC ME®
Signature

COSMETICS 100% MADE IN ITALY
DERMATOLOGICALLY TESTED
VEGAN FREE
BOTTLES MADE OF 100% RECYCLED PET

#### SHAMP00

With black tea and bittersweet orange organic extracts

CODE: 012266

380 ml ← 12,84 fl.oz

### LIQUID HAND SOAP

With Ginkgo Biloba extract

CODE: 012267

380 ml  $\odot$  12,84 fl.oz