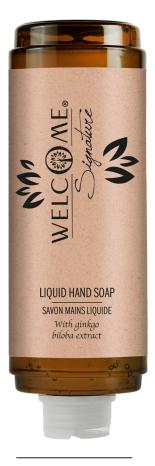

### LIQUID HAND SOAP

With Ginkgo Biloba extract

CODE: 012267

380 ml  $\odot$  12,84 fl.oz

## **LIQUID HAND SOAP**With Ginkgo

Bíloba extract

CODE: 012277

360 ml  $\odot$  12,17 fl.oz