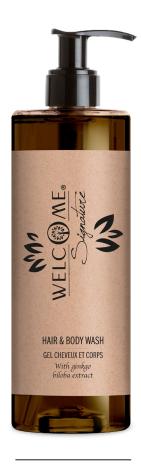

### HAIR AND BODY WASH

With Ginkgo Biloba extract

CODE: 012268

380 ml  $\odot$  12,84 fl.oz