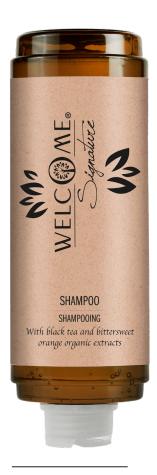

#### SHAMP00

With black tea and bittersweet orange organic extracts

CODE: 012266

380 ml ← 12,84 fl.oz

#### SHAMP00

With black tea and bittersweet orange organic extracts

CODE: 012276

360 ml  $\odot$  12,17 fl.oz