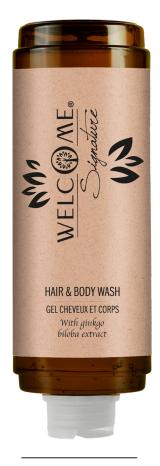

### HAIR AND BODY WASH

With Ginkgo Biloba extract

CODE: 012268

380 ml  $\odot$  12,84 fl.oz

### HAIR AND BODY WASH

With Ginkgo Bíloba extract

CODE: 012278

360 ml  $\oplus$  12,17 fl.oz