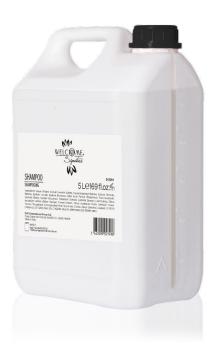

## TANK 5 L

### SHAMP00

With black tea and bittersweet orange organic extracts

CODE: 012281

51 e 169 fl.oz