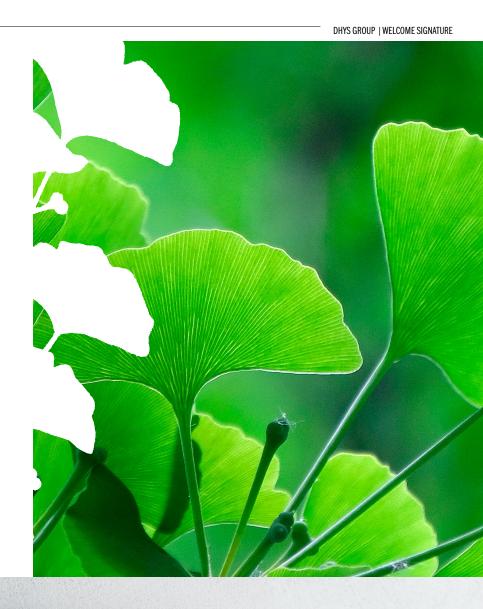

### HAIR AND BODY WASH

With Ginkgo Biloba extract

CODE: 012268

380 ml  $\odot$  12,84 fl.oz

### LIQUID HAND SOAP

With Ginkgo Biloba extract

CODE: 012267

380 ml  $\odot$  12,84 fl.oz

### HAIR AND BODY WASH

With Ginkgo Bíloba extract

CODE: 012278

360 ml  $\oplus$  12,17 fl.oz

## **LIQUID HAND SOAP**With Ginkgo

Bíloba extract

CODE: 012277

360 ml  $\odot$  12,17 fl.oz

# HAIR AND BODY WASH With Ginkgo

Bíloba extract

CODE: 012282

5 I  $\odot$  169 fl.oz

### LIQUID HAND SOAP

With Ginkgo Biloba extract

CODE: 012283

5 I ← 169 fl.oz